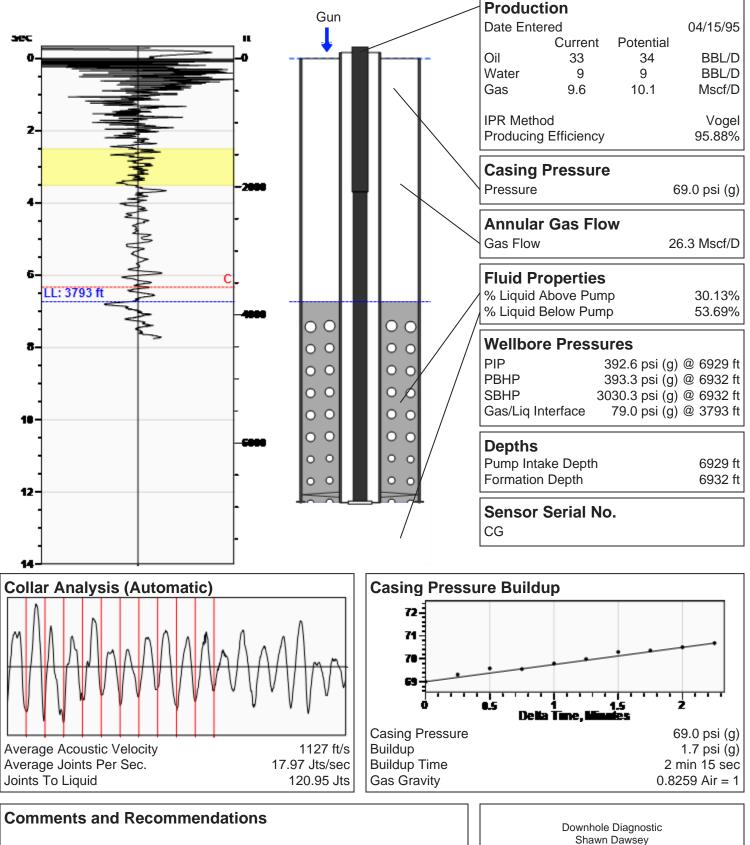

## (((ECHOMETER))) Anchorman #1 06/07/1995 11:13:31AM Downhole Diagnostic 3136 ft Fluid Above Pump **Liquid Level** 3793 ft Equivalent Gas Free Above Pump

Running on 100% POC/VFD. 600# shot.

Shawn Dawsey shawn@DownholeDiagnostic.com www.DownholeDiagnostic.com

945 ft