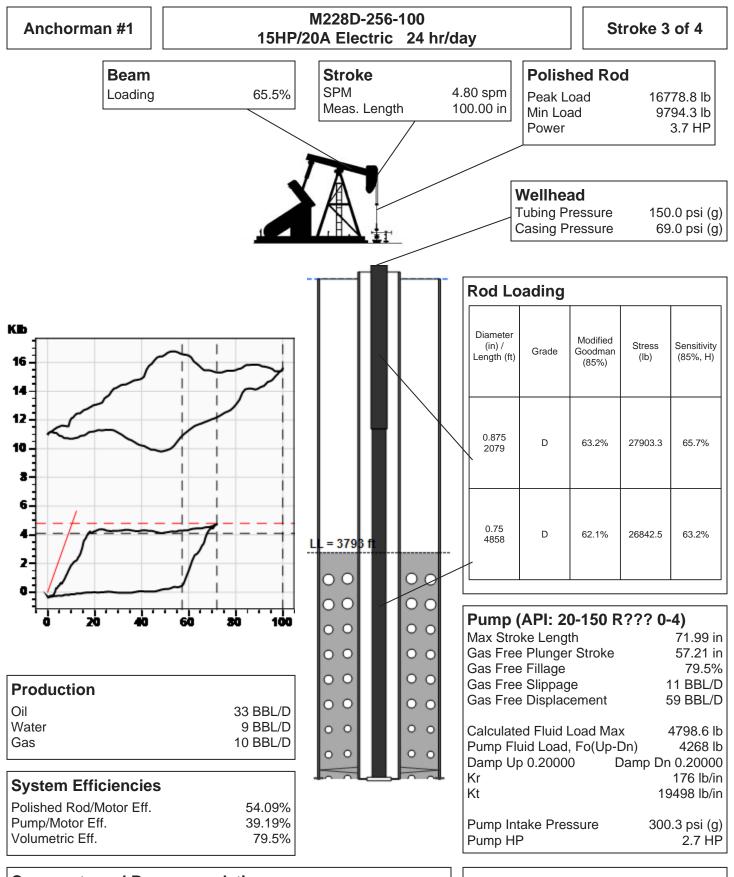

## **Comments and Recommendations**

Running 100% on POC/VFD. Well was pulled 1-month ago for Tubing Leak and it appears the TAC was not properly set: card slanted to Tubing Spring Constant.

Downhole Diagnostic Shawn Dawsey shawn@DownholeDiagnostic.com www.DownholeDiagnostic.com